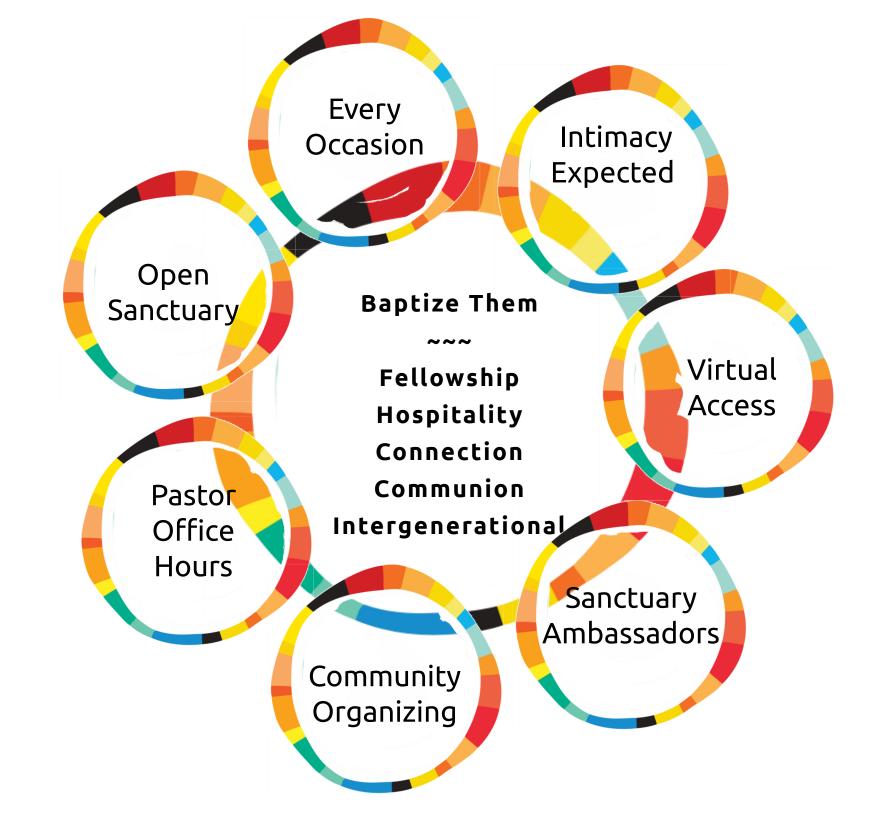

#### "Baptize" Them

- Fellowship & Hospitality—Open Sanctuary, Dinner Church, Hospitality Tent
- Developing Community
- Creating Communion